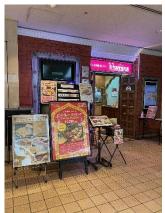

2. Khazana

Close to Minato Mirai station, Queens Square building B1F; 15min walk from Pacifico Yokohama Indian restaurant

¥1000-2000

https://www.maharaja-group.com/en/

Indian Restaurant (maharaja-group.com)