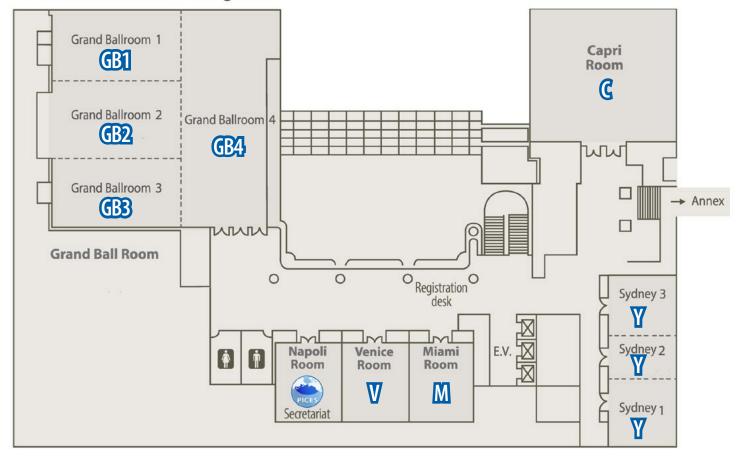

# ROOMS GB: Grand Ballroom (1-4) M: Miami V: Venice N: Napoli G: Capri Y Syndey P: Panorama E: Exec. Lounge S: Sicily PICES Secretariat Office is located in the Napoli Room on the first floor, near the Grand Ballrooms

## PICES-2022 Facility Map Paradise Hotel, Busan, Korea

ROOMS GB: Grand Ballroom (1-4) M: Miami V: Venice N: Napoli G: Capri S: Syndey P: Panorama E: Exec. Lounge S: Sicily PICES Secretariat Office is located in the Napoli Room on the first floor, near the Grand Ballrooms

#### Paradise Hotel - Main Building - 1st Floor