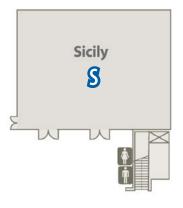

# ROOMS GB: Grand Ballroom (1-4) M: Miami V: Venice N: Napoli G: Capri Y Syndey P: Panorama E: Exec. Lounge S: Sicily PICES Secretariat Office is located in the Napoli Room on the first floor, near the Grand Ballrooms

## PICES-2022 Facility Map Paradise Hotel, Busan, Korea

ROOMS GB: Grand Ballroom (1-4) M: Miami V: Venice N: Napoli G: Capri S: Syndey P: Panorama E: Exec. Lounge S: Sicily PICES Secretariat Office is located in the Napoli Room on the first floor, near the Grand Ballrooms

#### Sicily Room - Main Building - 1st Floor