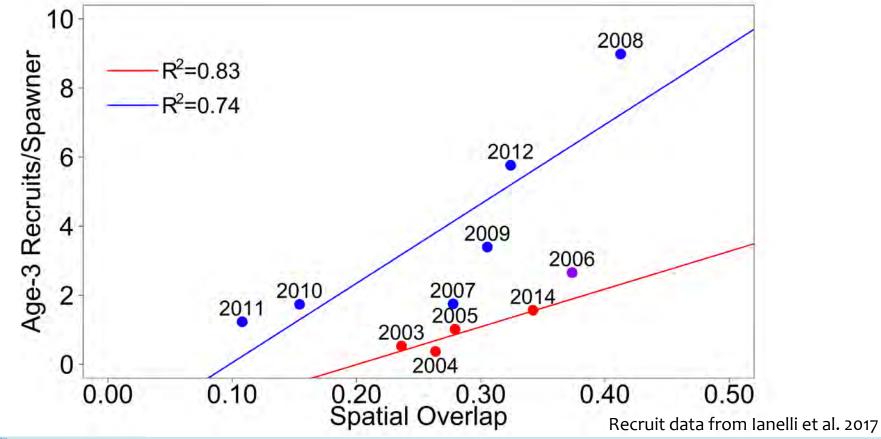

#### Top-down effects

#### Conclusions

 Spatial overlap of prey availability and juvenile pollock helps to explain recruitment variability in the eastern Bering Sea.

Top-down processes contribute to cold year dynamics