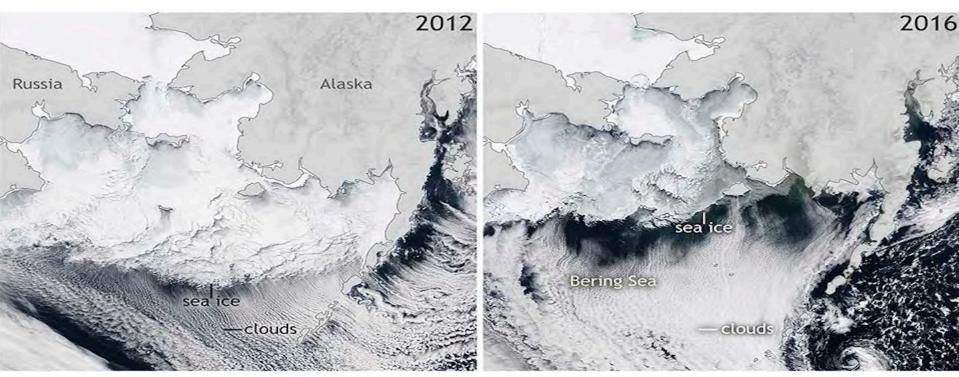

# Climate conditions and spatial overlap structure condition and recruitment of walleye pollock in the eastern Bering Sea

Elizabeth Siddon, Tayler Jarvis, Kirstin Holsman, and Alex Andrews Alaska Fisheries Science Center

### Mechanistic understanding of recruitment dynamics





#### Eastern Bering Sea ecosystem





## Interacting mechanisms

Sea ice











## Seasonal sea ice: a defining characteristic of the Bering Sea shelf







## Cold pool (<2°C) structures the Bering Sea shelf ecosystem





## Cold pool (<2°C) structures the Bering Sea shelf ecosystem











## Spatially explicit bioenergetics growth model





## Juvenile pollock growth potential





## Quantify spatial overlap



Diet information



Zooplankton biomass



Lipid content



Age-o pollock biomass

Slobodchikoff & Schulz 1980



## Bottom-up effects





### Bottom-up effects





## Quantify spatial overlap



Age-o pollock biomass





#### Top-down effects





#### Conclusions

 Spatial overlap of prey availability and juvenile pollock helps to explain recruitment variability in the eastern Bering Sea.







Top-down processes contribute to cold year dynamics





### Mechanistic understanding of recruitment dynamics





## Next