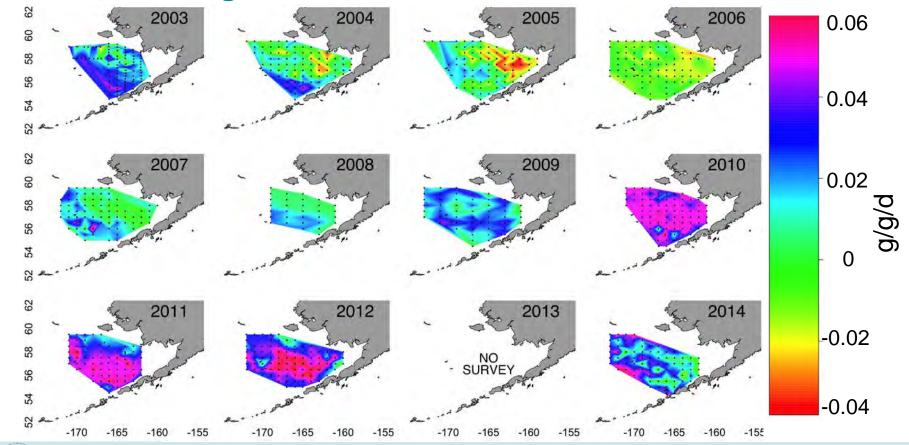

# Climate conditions and spatial overlap structure condition and recruitment of walleye pollock in the eastern Bering Sea

Elizabeth Siddon, Tayler Jarvis, Kirstin Holsman, and Alex Andrews Alaska Fisheries Science Center

### Mechanistic understanding of recruitment dynamics





#### Eastern Bering Sea ecosystem





## Interacting mechanisms

Sea ice











## Seasonal sea ice: a defining characteristic of the Bering Sea shelf







## Cold pool (<2°C) structures the Bering Sea shelf ecosystem





## Cold pool (<2°C) structures the Bering Sea shelf ecosystem











## Spatially explicit bioenergetics growth model





## Juvenile pollock growth potential





## Quantify spatial overlap



Diet information



Zooplankton biomass



Lipid content



Age-o pollock biomass

Slobodchikoff & Schulz 1980



## Bottom-up effects





### Bottom-up effects





## Quantify spatial overlap



Age-o pollock biomass





#### Top-down effects





#### Conclusions

 Spatial overlap of prey availability and juvenile pollock helps to explain recruitment variability in the eastern Bering Sea.







Top-down processes contribute to cold year dynamics





### Mechanistic understanding of recruitment dynamics





## Next steps...

Vertical distribution of age-o pollock



Sea ice characteristics



Cold pool dynamics



... questions?