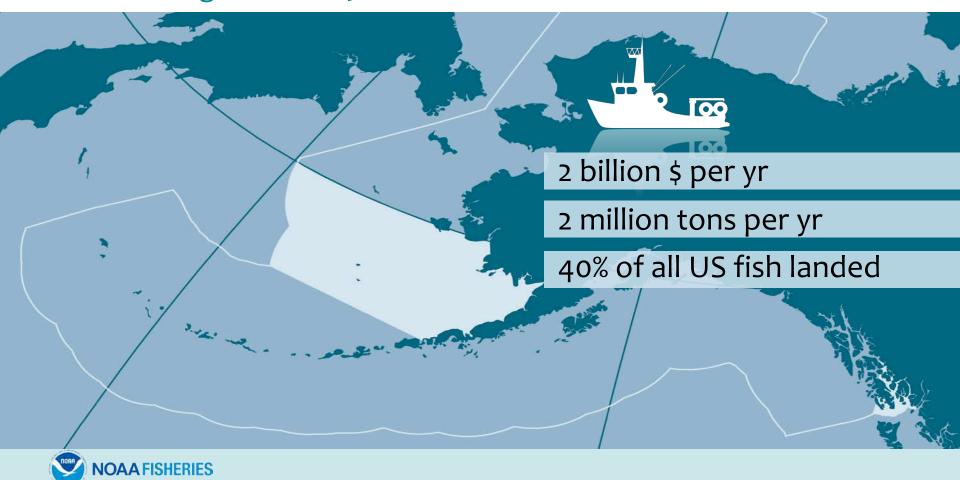

# Climate conditions and spatial overlap structure condition and recruitment of walleye pollock in the eastern Bering Sea

Elizabeth Siddon, Tayler Jarvis, Kirstin Holsman, and Alex Andrews Alaska Fisheries Science Center

### Mechanistic understanding of recruitment dynamics





#### Eastern Bering Sea ecosystem





## Interacting mechanisms

Sea ice











## Seasonal sea ice: a defining characteristic of the Bering Sea shelf







## Cold pool (<2°C) structures the Bering Sea shelf ecosystem





## Cold pool (<2°C) structures the Bering Sea shelf ecosystem











## Spatially explicit bioenergetics growth model





## Juvenile pollock growth potential





## Quantify spatial overlap



Diet information



Zooplankton biomass



Lipid content



Age-o pollock biomass

Slobodchikoff & Schulz 1980



## Bottom-up effects





### Bottom-up effects





## Quantify spatial overlap



Age-o pollock biomass





#### Top-down effects





#### Conclusions

 Spatial overlap of prey availability and juvenile pollock helps to explain recruitment variability in the eastern Bering Sea.







T