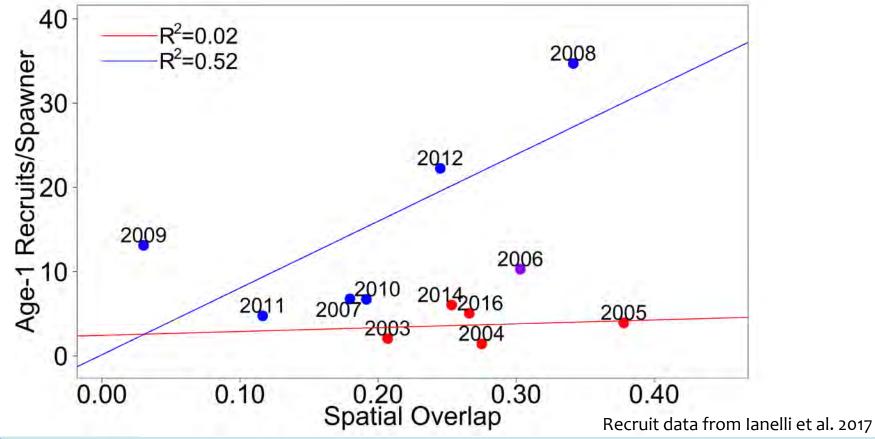

#### Top-down effects

#### Conclusions

 Spatial overlap of prey availability and juvenile pollock helps to explain recruitment variability in the eastern Bering Sea.

Top-down processes contribute to cold year dynamics