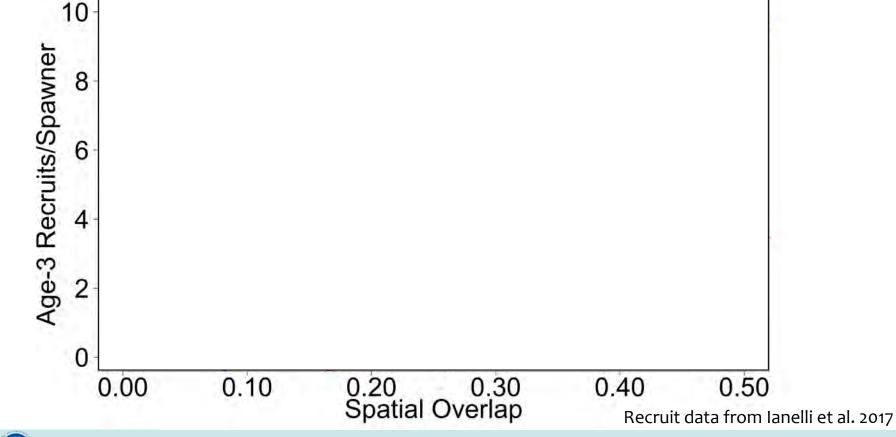

#### Top-down effects

#### Conclusions

 Spatial overlap of prey availability and juvenile pollock helps to explain recruitment variability in the eastern Bering Sea.

Top-down processes contribute to cold year dynamics