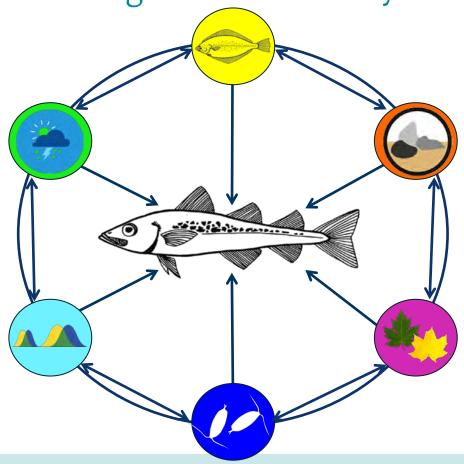

# Climate conditions and spatial overlap structure condition and recruitment of walleye pollock in the eastern Bering Sea

Elizabeth Siddon, Tayler Jarvis, Kirstin Holsman, and Alex Andrews Alaska Fisheries Science Center

### Mechanistic understanding of recruitment dynamics





#### Eastern Bering Sea ecosystem





## Interacting mechanisms

Sea ice











## Seasonal sea ice: a defining characteristic of the Bering Sea shelf







## Cold pool (<2°C) structures the Bering Sea shelf ecosystem





## Cold pool (<2°C) structures the Bering Sea shelf ecosystem











## Spatially explicit bioenergetics growth model





## Juvenile pollock growth potential





## Quantify spatial overlap



Diet information



Zooplankton biomass



Lipid content



Age-o pollock biomass

Slobodchikoff & Schulz 1980



## Bottom-up effects





### Bottom-up effects





## Quantify spatial overlap



Age-o pollock biomass





#### Top-down effects





#### Conclusions

 Spatial overlap of prey availability and juvenile pollock helps to explain recruitment variabil