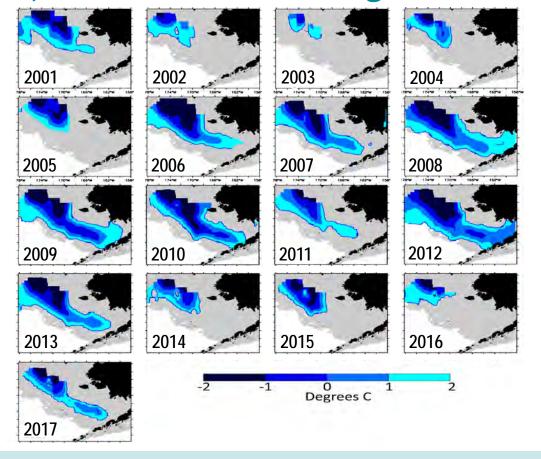

# Climate conditions and spatial overlap structure condition and recruitment of walleye pollock in the eastern Bering Sea

Elizabeth Siddon, Tayler Jarvis, Kirstin Holsman, and Alex Andrews Alaska Fisheries Science Center

### Mechanistic understanding of recruitment dynamics





#### Eastern Bering Sea ecosystem





## Interacting mechanisms

Sea ice











## Seasonal sea ice: a defining characteristic of the Bering Sea shelf







## Cold pool (<2°C) structures the Bering Sea shelf ecosystem





## Cold pool (<2°C) structures the Bering Sea shelf ecosystem











## Spatially explicit bioenergetics growth model





## Juvenile pollock growth potential





## Quantify spatial overlap



Diet information



Zooplankton biomass



Lipid content



Age-o pollock biomass

Slobodchikoff & Schulz 1980



## Bottom-up effects





### Bottom-up effects





## Quantify spatial overlap



Age-o pollock biomass





#### Top-down effects





#### Conclusions

 Spatial overlap of prey availability and juvenile pollock helps to explain recruitment variability in the eastern Bering Sea.







Top-down processes contribute to cold year dynamics





### Mechanistic understanding of recruitment dynamics





## Next steps...

Vertical distribution of age-o pollock



Sea ice characte