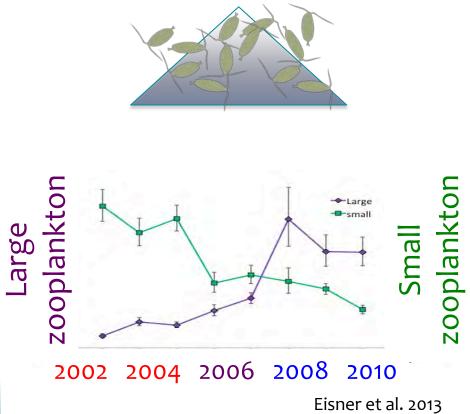

# Climate conditions and spatial overlap structure condition and recruitment of walleye pollock in the eastern Bering Sea

Elizabeth Siddon, Tayler Jarvis, Kirstin Holsman, and Alex Andrews Alaska Fisheries Science Center

### Mechanistic understanding of recruitment dynamics





#### Eastern Bering Sea ecosystem





## Interacting mechanisms

Sea ice











## Seasonal sea ice: a defining characteristic of the Bering Sea shelf







## Cold pool (<2°C) structures the Bering Sea shelf ecosystem





## Cold pool (<2°C) structures the Bering Sea shelf ecosystem











## Spatially explicit bioenergetics growth model





## Juvenile pollock growth potential





## Quantify spatial overlap



Diet information



Zooplankton biomass



Lipid content



Age-o pollock biomass

Slobodchikoff & Schulz 1980



## Bottom-up effects





### Bottom-up effects





## Quantify spatial overlap



Age-o pollock biomass





#### Top-down effects





#### Conclusions

 Spatial overlap of prey availability and juvenile pollock helps to explain recruitment variability in the eastern Bering Sea.







Top-down processes contribute to cold year dynamics





### Mechanistic understanding of recruitment dynamics





## Next steps...

Vertical distribution of age-o pollock



Sea ice characteristics



Cold pool dynamics



... questions?