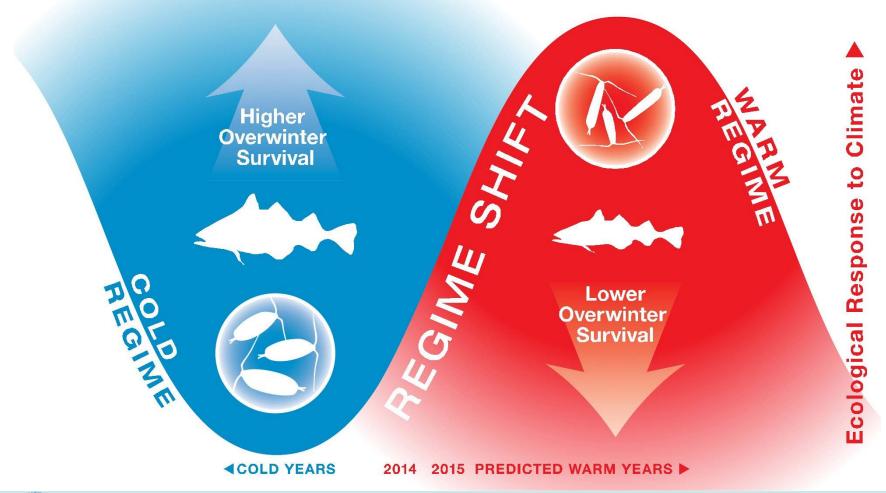

# Climate conditions and spatial overlap structure condition and recruitment of walleye pollock in the eastern Bering Sea

Elizabeth Siddon, Tayler Jarvis, Kirstin Holsman, and Alex Andrews Alaska Fisheries Science Center

### Mechanistic understanding of recruitment dynamics





#### Eastern Bering Sea ecosystem





## Interacting mechanisms

Sea ice











## Seasonal sea ice: a defining characteristic of the Bering Sea shelf







## Cold pool (<2°C) structures the Bering Sea shelf ecosystem





## Cold pool (<2°C) structures the Bering Sea shelf ecosystem











## Spatially explicit bioenergetics growth model





## Juvenile pollock growth potential





## Quantify spatial overlap



Diet information



Zooplankton biomass



Lipid content



Age-o pollock biomass

Slobodchikoff & Schulz 1980



## Bottom-up effects





### Bottom-up effects





## Quantify spatial overlap



Age-o pollock biomass





#### Top-down effects





#### Conclusions

 Spatial overlap of prey availability and juvenile pollock helps to explain recruitment variability in the eastern Bering Sea.







Top-down processes contribute to cold year dynamics





### Mechanistic understanding of recruitment dynamics





## Next steps...

Vertical distribution of age-o pollock



Sea ice characteristics



Cold pool dynamics



... questions?