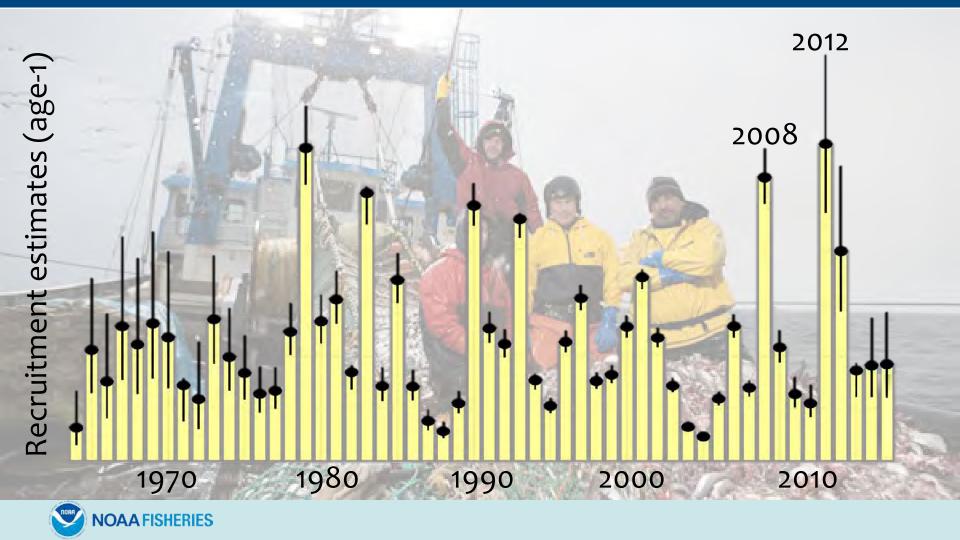

# Climate conditions and spatial overlap structure condition and recruitment of walleye pollock in the eastern Bering Sea

Elizabeth Siddon, Tayler Jarvis, Kirstin Holsman, and Alex Andrews Alaska Fisheries Science Center

### Mechanistic understanding of recruitment dynamics





#### Eastern Bering Sea ecosystem





## Interacting mechanisms

Sea ice











## Seasonal sea ice: a defining characteristic of the Bering Sea shelf







## Cold pool (<2°C) structures the Bering Sea shelf ecosystem





## Cold pool (<2°C) structures the Bering Sea shelf ecosystem











## Spatially explicit bioenergetics growth model





## Juvenile pollock growth potential





## Quantify spatial overlap



Diet information



Zooplankton biomass



Lipid content



Age-o pollock biomass

Slobodchikoff & Schulz 1980



## Bottom-up effects





### Bottom-up effects





## Quantify spatial overlap



Age-o pollock biomass





#### Top-down effects





#### Conclusions

 Spatial overlap of prey availability and juvenile pollock helps to explain recruitment variability in the eastern Bering Sea.







Top